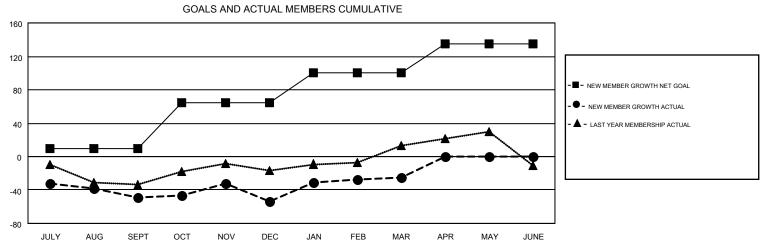

| Clubs         |               |             |               | Members               |                                                                |                                                              |                                                    |  |
|---------------|---------------|-------------|---------------|-----------------------|----------------------------------------------------------------|--------------------------------------------------------------|----------------------------------------------------|--|
|               | RESULTS FOR   | R 2016-2017 |               | RESULTS FOR 2016-2017 |                                                                |                                                              |                                                    |  |
| QUARTER       | NEW CLUB GOAL | NEW CLUBS   | DROPPED CLUBS | QUARTER               | NEW MEMBER GROWTH<br>NET GOAL (not reinstated<br>or transfers) | NEW MEMBER<br>GROWTH ACTUAL (not<br>reinstated or transfers) | DROPPED<br>MEMBERS ACTUAL<br>(including transfers) |  |
| JULY/AUG/SEPT | 0             | 0           | 0             | JULY/AUG/SEPT         | 10                                                             | 49                                                           | 98                                                 |  |
| OCT/NOV/DEC   | 1             | 0           | 0             | OCT/NOV/DEC           | 55                                                             | 63                                                           | 68                                                 |  |
| JAN/FEB/MAR   | 0             | 1           | 0             | JAN/FEB/MAR           | 35                                                             | 73                                                           | 44                                                 |  |